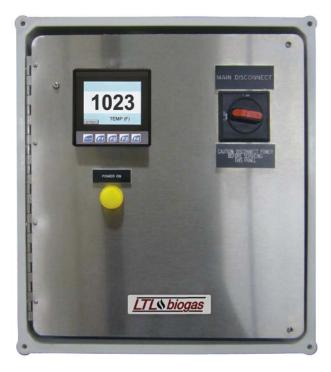

## **YCF Series Flare Panel**

1023
TEMP (F)

Operator friendly screens are easily accessible for display of temperature, gas flow rate, and alarms. Utilizes a transflective touch screen display that is visible in both direct sunlight and low light conditions.

Why should the YCF Series be your choice?

- Take advantage of newest technology
- Will work with multiple sensors
- Displays temperature, gas flow, and operating set points
- Multiple alarm outputs
- Data storage and logging with time & date stamp
- Non-volatile memory
- Multiple flares can be monitored by a single OCS
- Can be programmed remotely
- 4" transflective touch screen for long life
- USB programming port
- Monitors battery or line voltage
- Available in AC or DC powered units